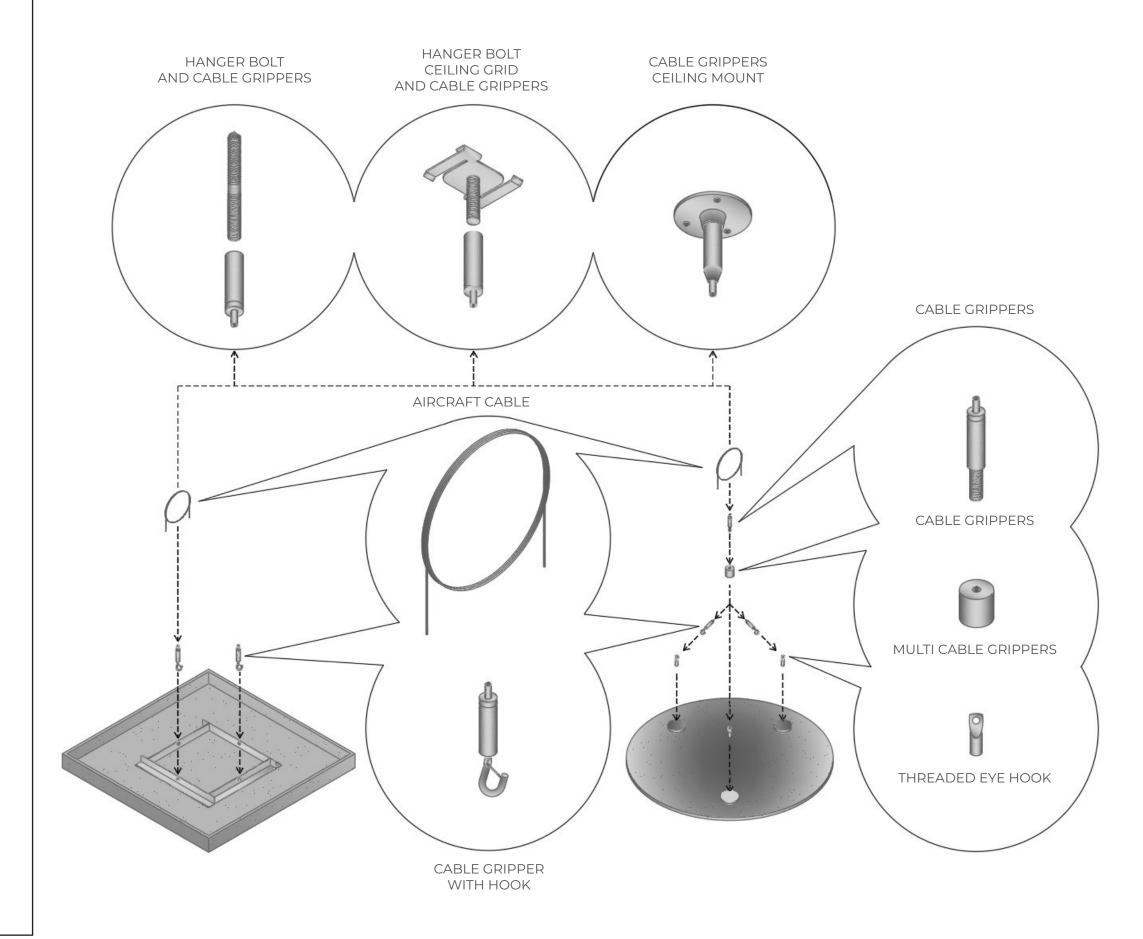

# INSTALLATION

Stick to our straight forward installation guidance then kick back and revel in the acoustic paradise you've crafted.