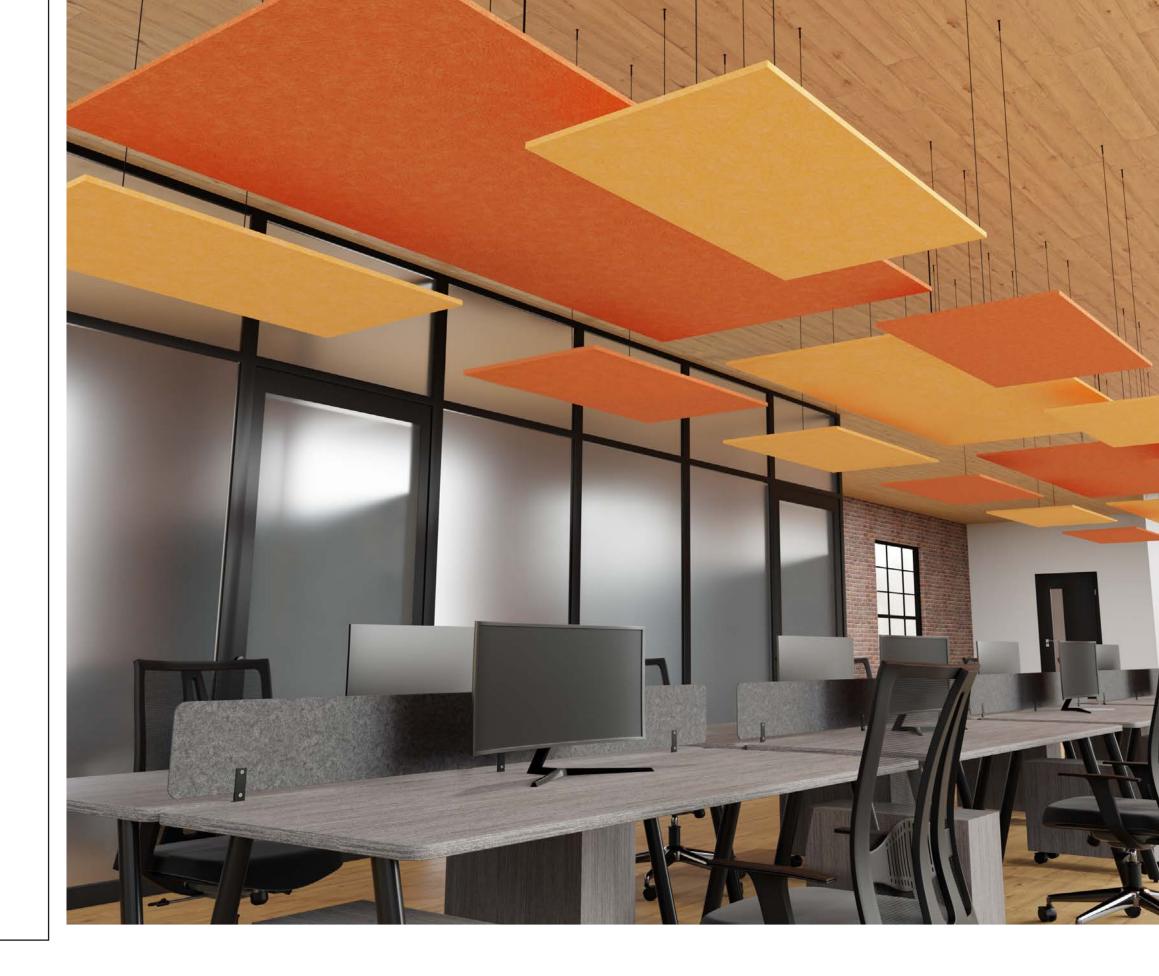

# **GEO CLOUDS**

Geo Clouds are among our most versatile products, offered in a variety of silhouettes, colors, sizes, and mounting options. They create captivating, intricate features that enhance the ambiance of any space. Take your Geo Clouds to the next level by incorporating one of our graphic or engraved patterns, adding a distinctive layer of design to your ceiling installation.

## **SILHOUETTES**

Geo Clouds are 9mm thick and available in various shapes and sizes. With the flexibility to incorporate multiple silhouettes, sets, and mounting options, you have the freedom to create a truly unique ceiling feature.