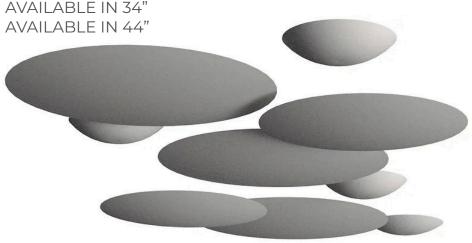

he next level by incorporating one of our graphic or engraved patterns, adding a distinctive layer of design to your ceiling installation.





## **SILHOUETTES**

Geo Clouds are 9mm thick and available in various shapes and sizes. With the flexibility to incorporate multiple silhouettes, sets, and mounting options, you have the freedom to create a truly unique ceiling feature.

### CIRCLE

**AVAILABLE IN 20" AVAILABLE IN 36"** AVAILABLE IN 44"



### **HEXAGON**

AVAILABLE IN 20" x 17.32" AVAILABLE IN 36" x 31.18" AVAILABLE IN 40" x 34.64"



### **RECTANGLE**

**SQUARE** 

AVAILABLE IN 20" x 20"

AVAILABLE IN 36" x 36"

AVAILABLE IN 44" x 44"

AVAILABLE IN 20" x 44" AVAILABLE IN 36" x 44" AVAILABLE IN 44" x 92" AVAILABLE IN 44" x 116"



### DOME

**AVAILABLE IN 22" AVAILABLE IN 34"** 





# **COLOR GUIDE**

9mm ArtFelt is the core material in our signature line of acoustic solutions.

Request samples to verify color as printers and monitors vary.





# **HOW TO SPECIFY**

Whether you have a specific product in mind or desire to craft a fully customized soundscape, our team is ready to bring your vision to life!

**CHOOSE YOUR SOUND SOLUTION** 

Looking to elevate how you address sound mitigation in your space? Explore our range of wall, ceiling, and screen solutions to begin shaping your ideal soundscape.

#### **REFINE THE DESIGN**

Once you've selected your application and product, it's time to refine the design. Dive into our array of silhouettes, textures, patterns, and colors to customize your creation.

3

#### **SHARE YOUR VISION**

Whether you already have a pr