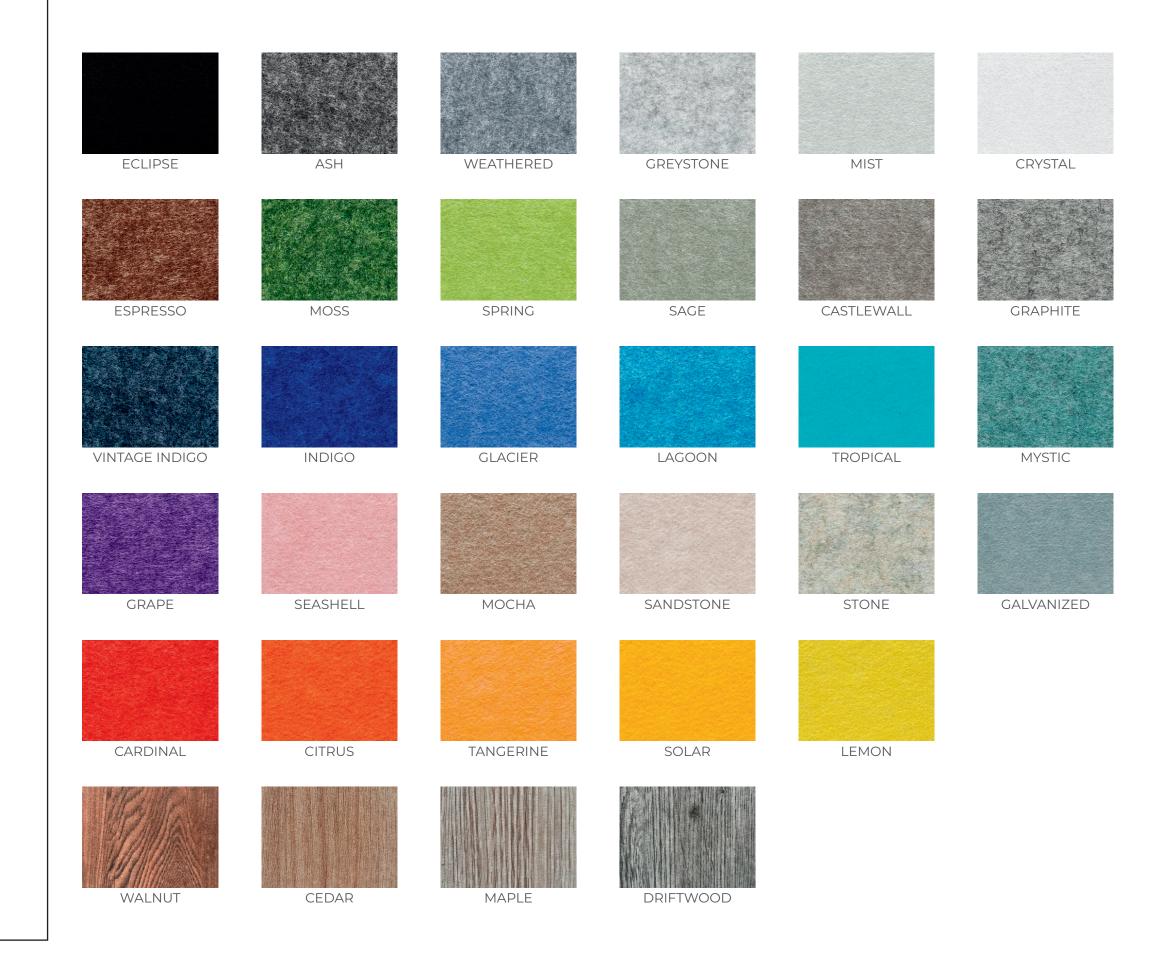

## **COLOR GUIDE**

9mm ArtFelt is the core material in our signature line of acoustic solutions. Duo products feature two of our 9mm ArtFelt panels bonded together. For a tone-on-tone look choose the same color for both panels. For more dimension, mix ArtFelt colors.

Request samples to verify color as printers and monitors vary.