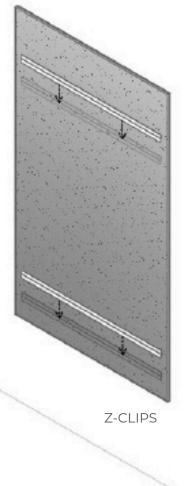

# INSTALLATION

Stick to our straight forward installation guidance then kick back and revel in the acoustic paradise you've crafted.

Cut around obstacles or trim panels to size using a straight edge and utility knife. For circular holes, use a hole saw. May require multiple passes