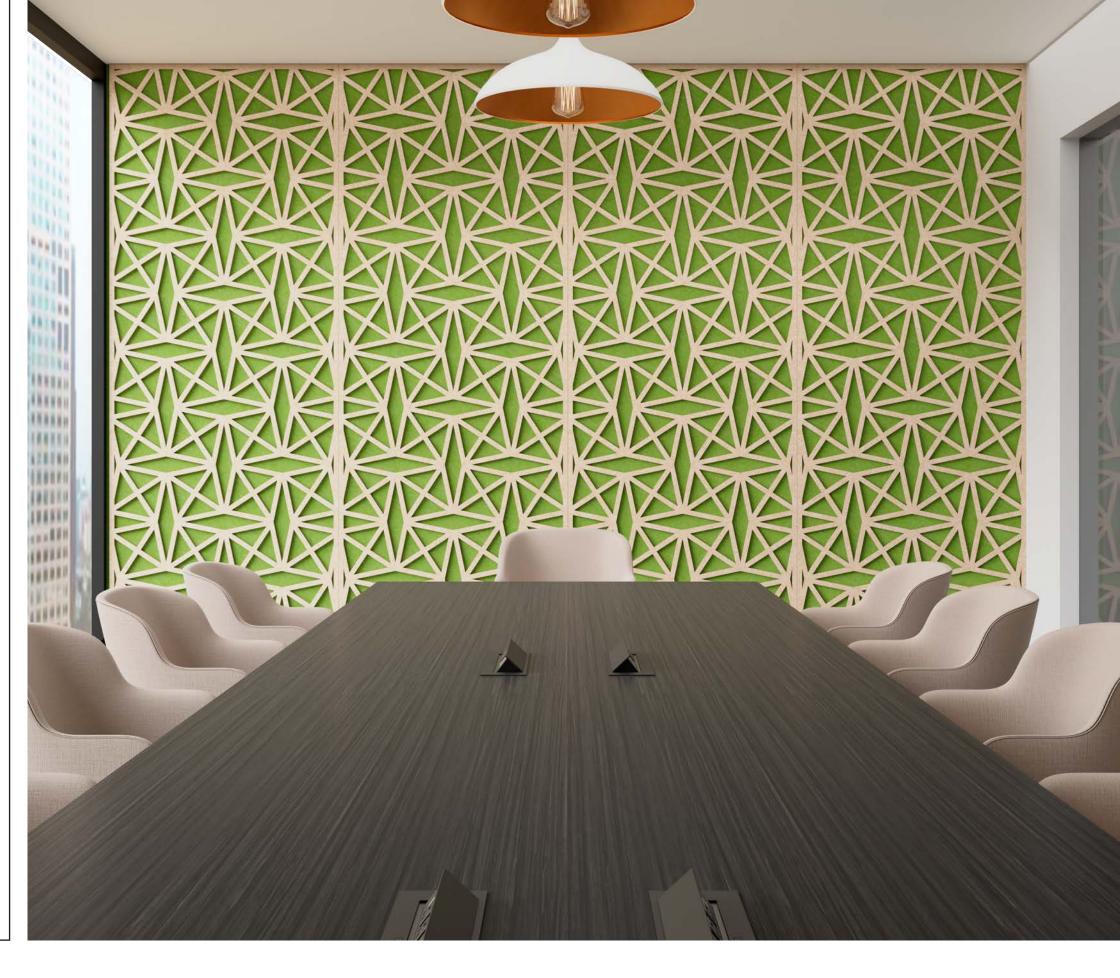

### **DUO-PANELS**

Double the visual and auditory impact with our Duo-Panels, featuring two ArtFelt<sup>™</sup> panels seamlessly bonded into one cohesive piece. The dual-panel design not only enhances the ability to customize colors but also adds depth to your space, creating a striking visual dimension. Beyond aesthetics, Duo-Panels amplify noise reduction, making them the perfect solution for spaces that demand both style and acoustical performance.

## **PATTERNS**

Duo-Panels are 18mm thick and available in sizes of 47.5" x 95" or 47.5" x 118.75". With options like Duo-Cut Panels and Duo-Engraved Panels, you can explore techniques and various patterns. The unique ability to customize both the front and backer panels ensures your Duo product perfectly aligns with your aesthetic vision.