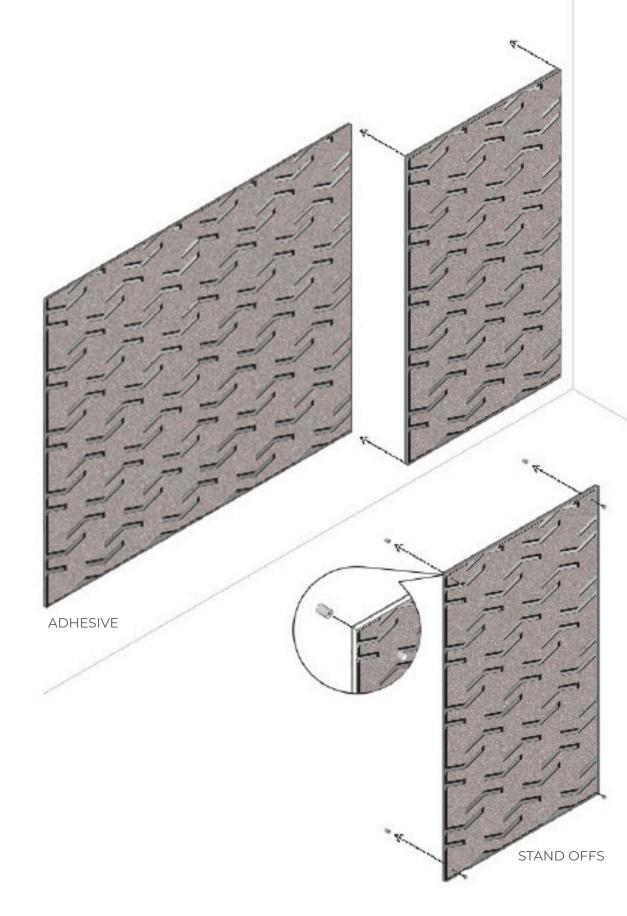

# INSTALLATION

Stick to our straight forward installation guidance then kick back and revel in the acoustic paradise you've crafted.

Cut around obstacles or trim panels to size using a straight edge and utility knife. For circular holes, use a hole saw. May require multiple passes