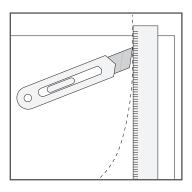

# INSTALLATION

Stick to our straight forward installation guidance then kick back and revel in the acoustic paradise you've crafted.

Cut around obstacles or trim panels to size using a straight edge and utility knife. For circular holes, use a hole saw. May require multiple passes