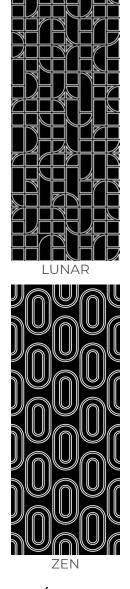

ou can explore techniques and various patterns. The unique ability to customize both the front and backer panels ensures your Duo product perfectly aligns with your aesthetic vision.

48" x 120" panels available in select colors.

### **DUO-CUT PATTERNS**



MOSAIC 03











RAIN DOTS





MATIRX







## PATTERNS

Duo-Panels are 18mm thick and available in sizes of 47.5" x 95" or 47.5" x 118.75". With options like Duo-Cut Panels and Duo-Engraved Panels, you can explore techniques and various patterns. The unique ability to customize both the front and backer panels ensures your Duo product perfectly aligns with your aesthetic vision.

48" x 120" panels available in select colors.

#### **DUO-CUT PATTERNS**







#### **DUO-ENGRAVED PATTERNS**









TREAD





PRISM







SLIDE





## **COLOR GUIDE**

9mm ArtFelt is the core material in our signature line of acoustic solutions. Duo products feature two of our 9mm ArtFelt panels bonded together. For a tone-on-tone look choose the same color for both panels. For more dimension, mix ArtFelt colors.

Request samples to verify color as printers and monitors vary.





#### **CHOOSE YOUR SOUND SOLUTION**

Looking to elevate how you address sound mitigation in your space? Explore our range of wall, ceiling, and screen solutions to begin shaping your ideal soundscape.

#### **REFINE THE DESIGN**

Once you've selected your application and product, it's time to refine the design. Dive into our array of silhouettes, textures, patterns, and colors to customize your creation.

#### **SHARE YOUR VISION**

Whether you already h