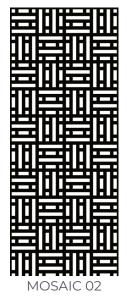

### **PATTERNS**

Wall Panels are 9mm thick and available as 47.5" x 95" or 47.5" x 118.75". Cut panels can be mounted directly to the wall or paired with a backer, increasing acoustic properties and design options.