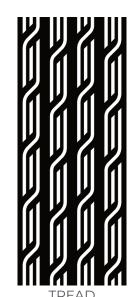

### **PATTERNS**

Wall Panels are 9mm thick and available as 47.5" x 95" or 47.5" x 118.75". Cut panels can be mounted directly to the wall or paired with a backer, increasing acoustic properties and design options.