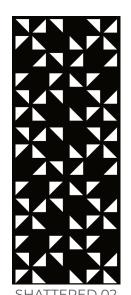

### **PATTERNS**

Wall Panels are 9mm thick and available as 47.5" x 95" or 47.5" x 118.75". Cut panels can be mounted directly to the wall or paired with a backer, increasing acoustic properties and design options.