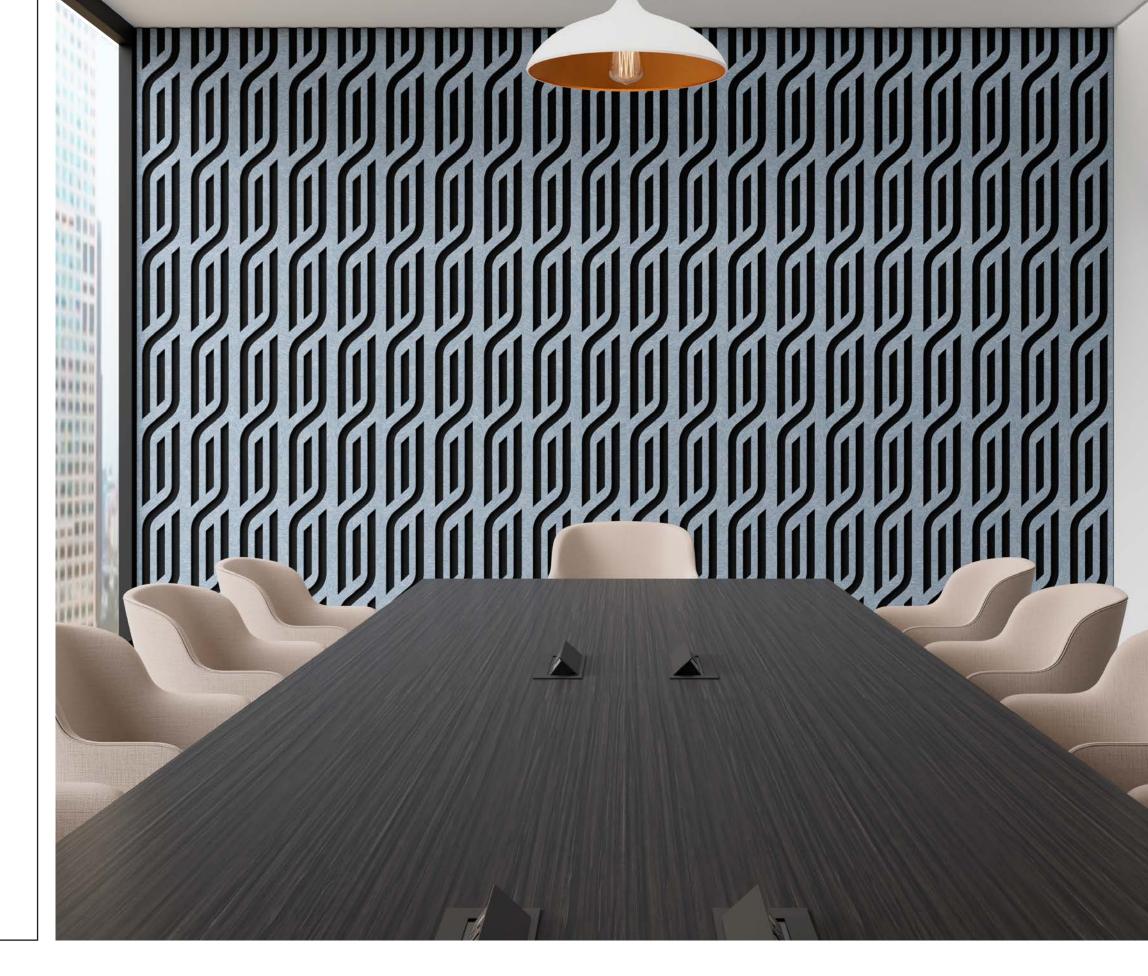

# **CUT PANELS**

Cut Panels offer a seamless blend of artistic sophistication and exceptional noise reduction. They are available as single cut-through panels or paired with a backer, allowing for a multitude of color and pattern combinations.

### **PATTERNS**

Wall Panels are 9mm thick and available as 47.5" x 95" or 47.5" x 118.75". Cut panels can be mounted directly to the wall or paired with a backer, increasing acoustic properties and design options.

48" x 120" panels available in select colors.