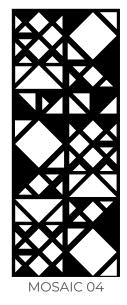

### **PATTERNS**

Wall Panels are 9mm thick and available as 47.5" x 95" or 47.5" x 118.75". Cut panels can be mounted directly to the wall or paired with a backer, increasing acoustic properties and design options.