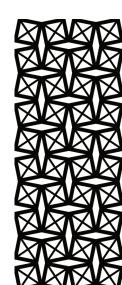

### **PATTERNS**

Wall Panels are 9mm thick and available as 47.5" x 95" or 47.5" x 118.75". Cut panels can be mounted directly to the wall or paired with a backer, increasing acoustic properties and design options.