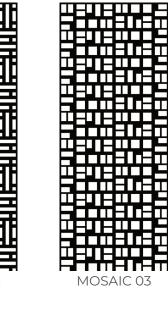

### **PATTERNS**

Wall Panels are 9mm thick and available as 47.5" x 95" or 47.5" x 118.75". Cut panels can be mounted directly to the wall or paired with a backer, increasing acoustic properties and design options.