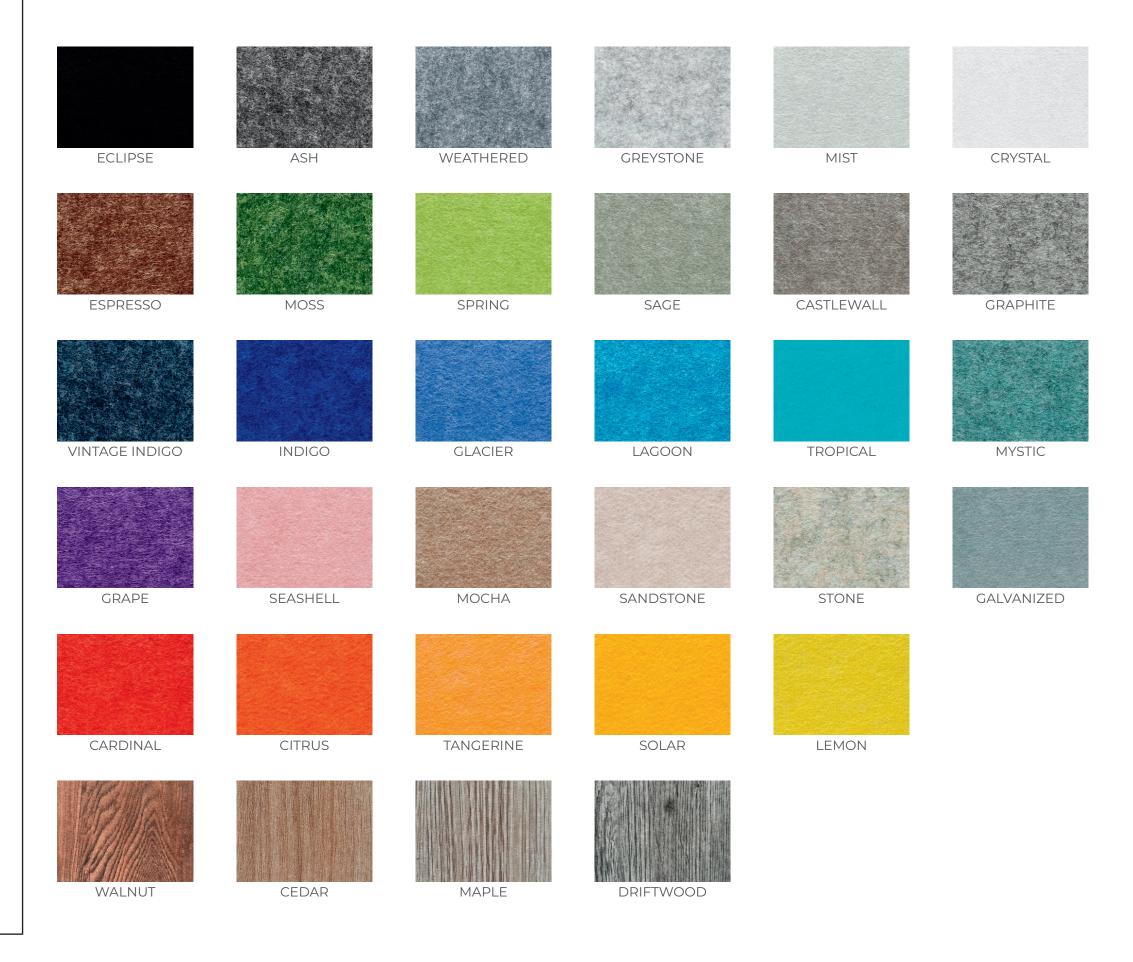

# **COLOR GUIDE**

9mm ArtFelt is the core material in our signature line of acoustic solutions.

Request samples to verify color as printers and monitors vary.