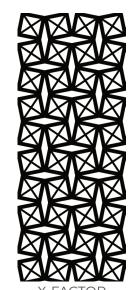

### **PATTERNS**

Wall Panels are 9mm thick and available as 47.5" x 95" or 47.5" x 118.75". Cut panels can be mounted directly to the wall or paired with a backer, increasing acoustic properties and design options.