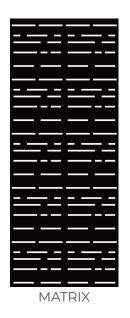

### **PATTERNS**

Wall Panels are 9mm thick and available as 47.5" x 95" or 47.5" x 118.75". Cut panels can be mounted directly to the wall or paired with a backer, increasing acoustic properties and design options.