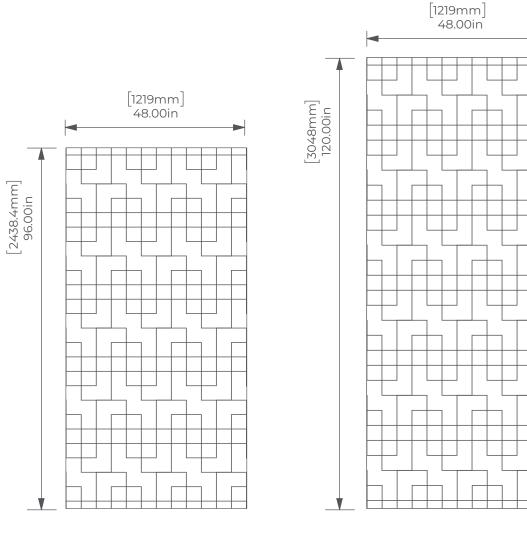

4' x 8' Full Panel

4' x 10' Full Panel

Side View

[9mm] 0.354in

Tiled

Mirrored

| Г |   |   |   |   |   |   |   |   |   |  |
|---|---|---|---|---|---|---|---|---|---|--|
|   |   |   |   |   |   |   |   |   |   |  |
| Ē |   | · |   |   |   |   |   |   |   |  |
|   |   |   |   | 1 |   |   |   | _ |   |  |
| ŀ |   |   |   |   |   |   |   |   |   |  |
| F |   |   |   |   |   |   |   |   |   |  |
| F |   |   |   |   |   |   |   |   |   |  |
| F |   | 1 |   |   |   |   |   |   |   |  |
|   |   |   |   | 1 |   |   |   |   |   |  |
| F |   |   |   |   |   |   |   |   |   |  |
| F |   |   |   |   |   |   |   |   |   |  |
| F |   |   |   |   |   |   |   |   |   |  |
| F |   | 1 |   |   |   |   |   |   |   |  |
|   |   |   |   | 1 |   |   |   |   | _ |  |
| F |   |   |   |   |   |   |   |   |   |  |
|   |   |   |   |   |   |   |   |   |   |  |
|   |   |   |   |   |   |   |   |   |   |  |
| F |   | , |   |   |   |   | _ |   |   |  |
|   |   |   |   |   |   |   |   |   |   |  |
| F |   |   |   |   |   |   |   |   |   |  |
| F |   |   |   |   |   |   |   |   |   |  |
| F |   |   |   |   |   |   |   |   |   |  |
|   |   |   |   |   |   |   |   |   |   |  |
|   |   |   |   |   |   |   |   |   |   |  |
|   |   |   |   |   |   |   |   |   |   |  |
|   |   |   |   |   |   |   |   |   |   |  |
|   |   |   |   |   |   |   |   |   |   |  |
|   |   |   |   | , | _ |   |   |   |   |  |
|   | _ |   | _ |   |   | _ |   |   |   |  |
|   |   |   |   |   |   |   |   |   |   |  |
| Ľ |   |   |   |   |   |   |   |   |   |  |